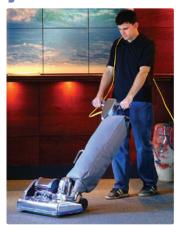

# Where do I use the **Certified® Pile Brush?**

- Traffic Lanes
- Heavy Pivot Areas
- Hallways
- Lobbies
- Gaming Areas
- Casino Entrance
- Convention Area

The Certified® Pile Brush works on both a sweeping and a vacuum action. The brush gets down to the base of the carpet fibers to break-up caked, embedded soils and dry particulate matter missed by traditional vacuuming.

# How will the Certified Pile Brush help vou?

- Improve **indoor air quality** throughout the facility
- Enhance performance of cleaning chemicals
- Restore breathability back into the carpet
- Remove deeply embedded soil in your carpet
- Extend the life of your carpet
- Groom the nap