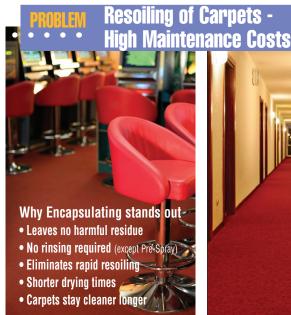

Always Pile Brush carpeting before cleaning. Shampoo or extract all carpeted areas with Certified's Encapsulating Shampoo or Extraction Cleaners. For heavily soiled carpeting, use Certified's Encapsulating Pre-Spray before cleaning. For lighter carpeted areas or less soiled carpets, use Certified's Encapsulating After Rinse.

By using encapsulating cleaners you can reduce cleaning frequency and labor costs by up to 50% without sacrificing cleanliness!

> Building Exterior - Use Graffiti Remover to remove any unwanted marker and paint graffiti. For removing chewing gum, stickers, oil, tar, etc., use GOO-Dini.